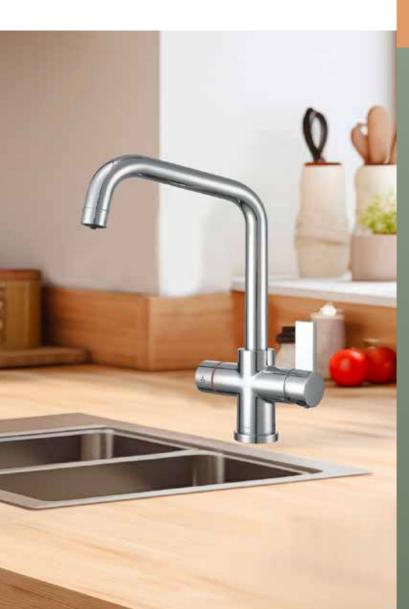

## **INSTANT HOT WATER**

Enjoy instant hot water, ideal for making tea, coffee, or accelerating your cooking process.

Experience clean, filterd cold water for drinking or cooking, straight from your tap.

### **NORMAL HOT WATER**

Standard hot water for everyday kitchen tasks, including washing dishes and food preparation.

### **NORMAL COLD WATER**

Regular cold water for all your kitchen needs, ensuring full tap functionality.

# **COLD FILTER**

Our Instant Hot Water Taps include an advanced water filter that removes chlorine as well as bad taste and odours whilst also reducing limescale for filtered quality water on the cold water feed.