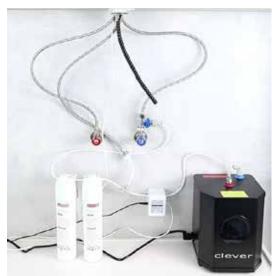

ER**

Our Instant Hot Water Taps include an advanced water filter that removes chlorine as well as bad taste and odours whilst also reducing limescale for filtered quality water on the cold water feed.



MODEL GUARANTEE.
SEE TERMS & CONDITIONS



SUITABLE FOR SYSTEMS 0.5 BAR + AND ABOVE



MODEL CAN DELIVER HOT WATER UP TO 98 • C



MODEL CONTAINS A FILTER FOR IMPROVED TASTE & ODOUR ON THE COLD FEED



ANTI SCALD TECHNOLOGY
CONTAINED WITHIN THE PRODUCT



PREVENTS ACCIDENTAL OPERATION OF HOT WATER FEATURE



Single

HOT AND COLD WATER MIXES IN MODEL FOR SINGLE FLOW AT OUTLET



SUPERFIX UNDER-SINK SUPPORT FOR KITCHEN MIXERS



# **ALPINA**

INSTANT HOT WATER TAP





#### **HWT DIMENSIONS**



#### **FEATURES & BENEFITS**















### FITTING INSTRUCTIONS



#### TANK DIMENSIONS





### **CONTACT US**

Contact us today to discover how our national sales team can support your business needs.

Whether you're seeking tailored solutions, expert advice, or top-quality products in the plumbing and heating industry, we're here to help. Reach out now to start building a successful partnership together.

### brought to you by



Uppercross Enterprises Ltd

BELGARD SQUARE NORTH, TALLAGHT, DUBLIN 24 D24 YA3W

01 400 0000 WWW.UEL.IE