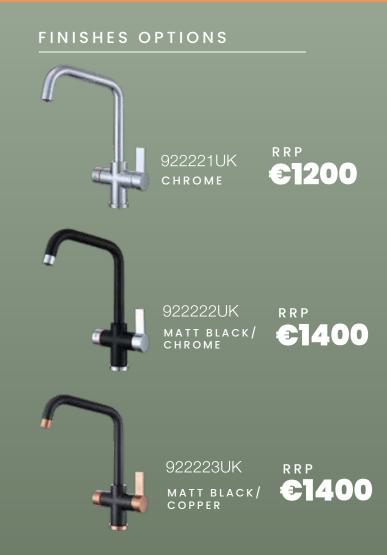

LD WATER**

Regular cold water for all your kitchen needs, ensuring full tap functionality.









## clever

# **COLD FILTER**

Our Instant Hot Water Taps include an advanced water filter that removes chlorine as well as bad taste and odours whilst also reducing limescale for filtered quality water on the cold water feed.



MODEL GUARANTEE.
SEE TERMS & CONDITIONS



SUITABLE FOR SYSTEMS 0.5 BAR + AND ABOVE



MODEL CAN DELIVER HOT WATER UP TO 98 • C



MODEL CONTAINS A FILTER FOR IMPROVED TASTE & ODOUR ON THE COLD FEED



ANTI SCALD TECHNOLOGY
CONTAINED WITHIN THE PRODUCT



PREVENTS ACCIDENTAL OPERATION OF HOT WATER FEATURE



Single

HOT AND COLD WATER MIXES IN MODEL FOR SINGLE FLOW AT OUTLET



SUPERFIX UNDER-SINK SUPPORT FOR KITCHEN MIXERS



# **ALPINA**

INSTANT HOT WATER TAP





#### **HWT DIMENSIONS**



#### **FEATURES & BENEFITS**















### FITTING INSTRUCTIONS



#### TANK DIMENSIONS





### **CONTACT US**

Contact us today to discover how our national sales team can support your business needs.

Whether you're seeking tailored solutions, expert advice, or top-quality products in the plumbing and heating industry, we're here to help. Reach out now to start building a successful partnership together.

### brought to you by



Uppercross Enterprises Ltd

BELGARD SQUARE NORTH, TALLAGHT, DUBLIN 24 D24 YA3W

01 400 0000 WWW.UEL.IE