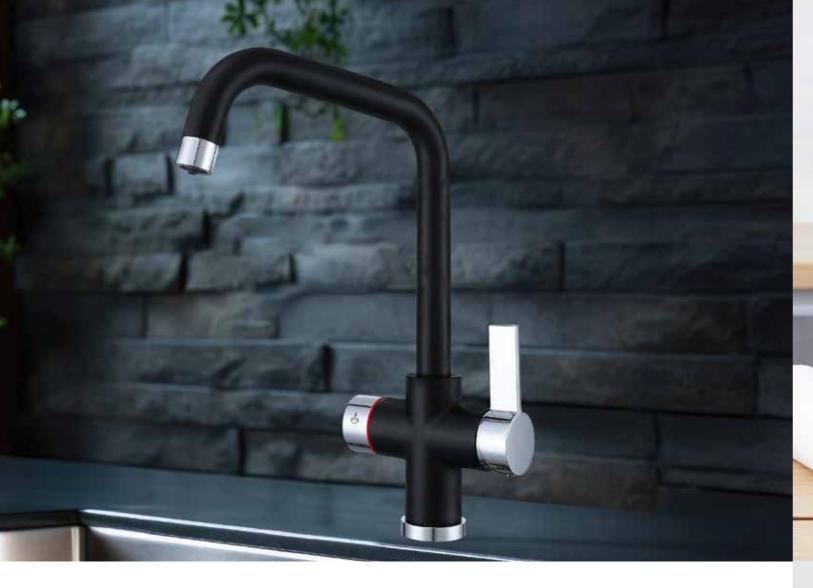

# **ALPINA**

INSTANT HOT WATER TAP

## **INSTANT HOT WATER**

Enjoy instant hot water, ideal for making tea, coffee, or accelerating your cooking process.

Experience clean, filterd cold water for drinking or cooking, straight from your tap.

### **NORMAL HOT WATER**

Standard hot water for everyday kitchen tasks, including washing dishes and food preparation.

### **NORMAL COLD WATER**

Regular cold water for all your kitchen needs, ensuring full tap functionality.

# **COLD FILTER**

Our Instant Hot Water Taps include an advanced water filter that removes chlorine as well as bad taste and odours whilst also reducing limescale for filtered quality water on the cold water feed.