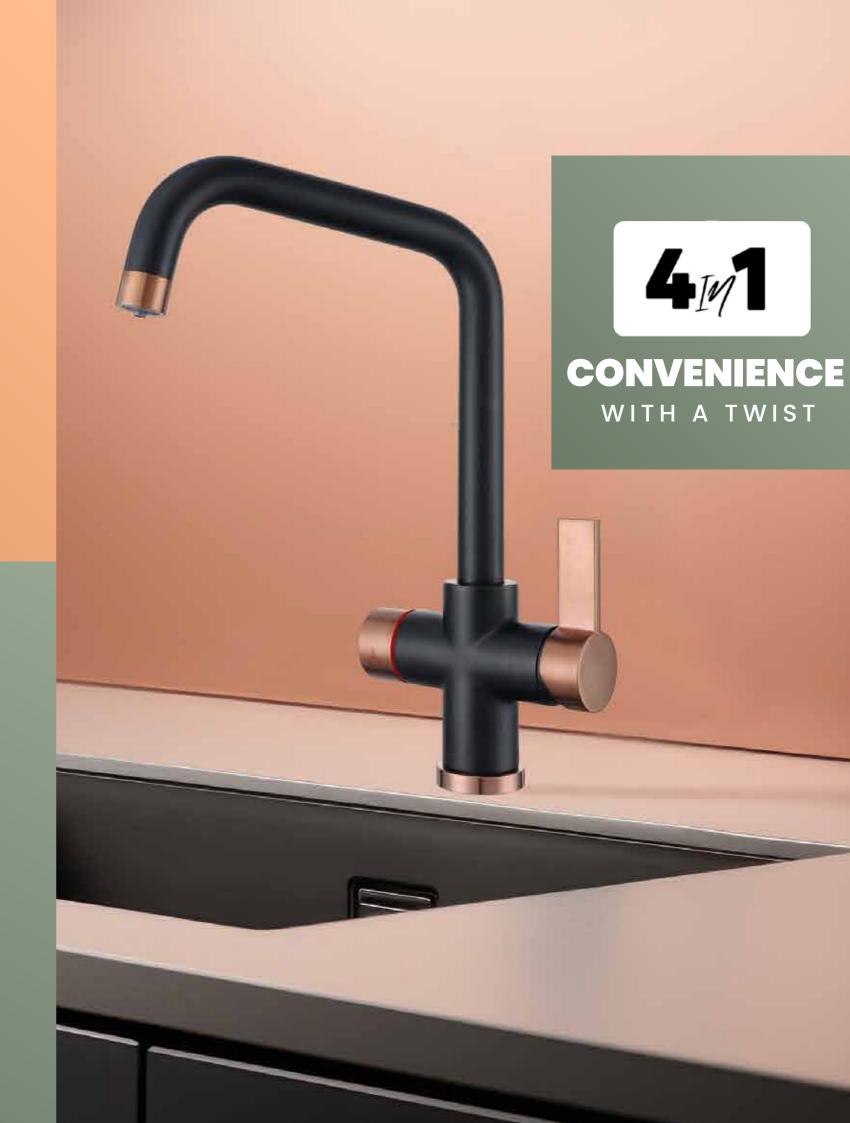

## **INSTANT HOT WATER**

Enjoy instant hot water, ideal for making tea, coffee, or accelerating your cooking process.

Experience clean, filterd cold water for drinking or cooking, straight from your tap.

### **NORMAL HOT WATER**

Standard hot water for everyday kitchen tasks, including washing dishes and food preparation.

### **NORMAL COLD WATER**

Regular cold water for all your kitchen needs, ensuring full tap functionality.

# **COLD FILTER**

Our Instant Hot Water Taps include an advanced water filter that removes chlorine as well as bad taste and odours whilst also reducing limescale for filtered quality water on the cold water feed.