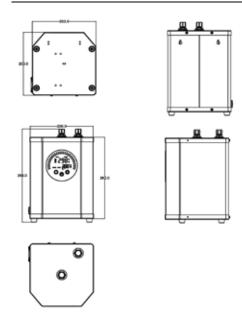

LTER**

Our Instant Hot Water Taps include an advanced water filter that removes chlorine as well as bad taste and odours whilst also reducing limescale for filtered quality water on the cold water feed.



MODEL GUARANTEE.
SEE TERMS & CONDITIONS



SUITABLE FOR SYSTEMS 0.5 BAR + AND ABOVE



MODEL CAN DELIVER HOT WATER UP TO 98 • C



MODEL CONTAINS A FILTER FOR IMPROVED TASTE & ODOUR ON THE COLD FEED



ANTI SCALD TECHNOLOGY
CONTAINED WITHIN THE PRODUCT



PREVENTS ACCIDENTAL OPERATION OF HOT WATER FEATURE



Single

HOT AND COLD WATER MIXES IN MODEL FOR SINGLE FLOW AT OUTLET



SUPERFIX UNDER-SINK SUPPORT FOR KITCHEN MIXERS



# **ALPINA**

INSTANT HOT WATER TAP





#### **HWT DIMENSIONS**



#### **FEATURES & BENEFITS**















### FITTING INSTRUCTIONS



#### TANK DIMENSIONS





### **CONTACT US**

Contact us today to discover how our national sales team can support your business needs.

Whether you're seeking tailored solutions, expert advice, or top-quality products in the plumbing and heating industry, we're here to help. Reach out now to start building a successful partnership together.

### brought to you by



Uppercross Enterprises Ltd

BELGARD SQUARE NORTH, TALLAGHT, DUBLIN 24 D24 YA3W

01 400 0000 WWW.UEL.IE