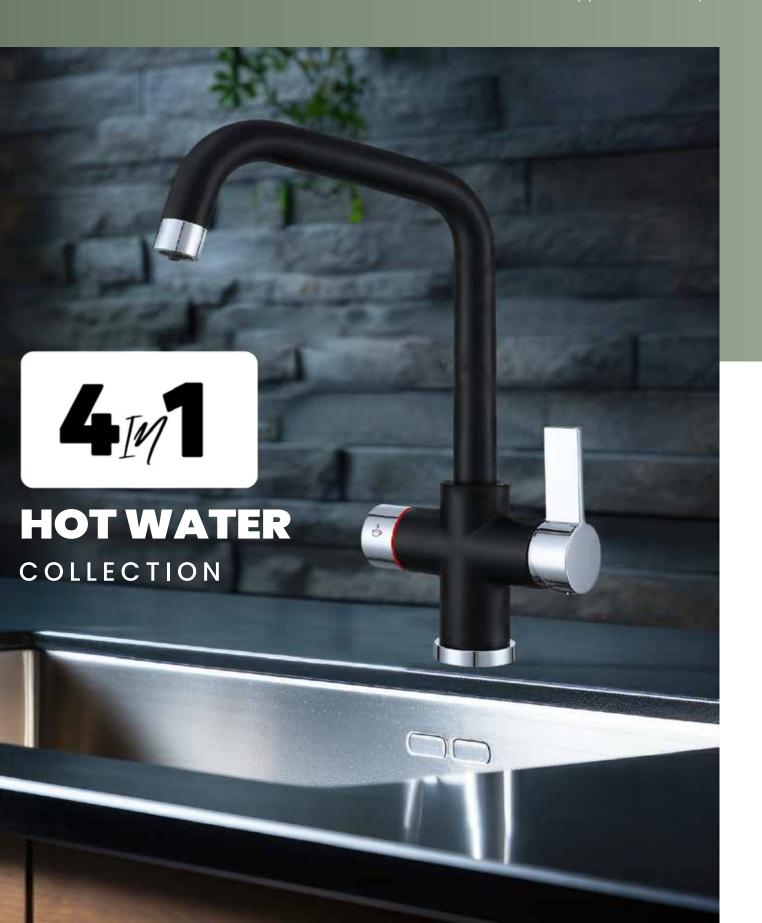

# **HOT WATER** COLLECTION

## **INSTANT HOT WATER**

Enjoy instant hot water, ideal for making tea, coffee, or accelerating your cooking process.

Experience clean, filterd cold water for drinking or cooking, straight from your tap.

### **NORMAL HOT WATER**

Standard hot water for everyday kitchen tasks, including washing dishes and food preparation.

### **NORMAL COLD WATER**

Regular cold water for all your kitchen needs, ensuring full tap functionality.

# **COLD FILTER**

Our Instant Hot Water Taps include an advanced water filter that removes chlorine as well as bad taste and odours whilst also reducing limescale for filtered quality water on the cold water feed.